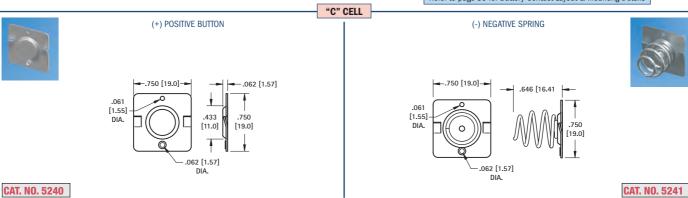

Plate: .020 (.51) Steel, Nickel Plate Spring: Spring Steel, Nickel Plate

Refer to page 35 for Battery Contact Layout & Mounting Details

**DUAL CONTACT** 

.098 [2.5] DIA "D" CELL

CAT. NO. 5250

**DUAL CONTACT** 