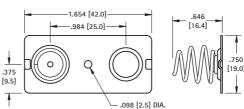

Plate: .020 (.51) Steel, Nickel Plate Spring: Spring Steel, Nickel Plate

Refer to page 35 for Battery Contact Layout & Mounting Details

**DUAL CONTACT** 

.098 [2.5] DIA "D" CELL

CAT. NO. 5250

**DUAL CONTACT** 

CAT. NO. 5253 Left

CAT. NO. 5252 Right (Shown)

Tel (718) 956-8900 • Fax (718) 956-9040