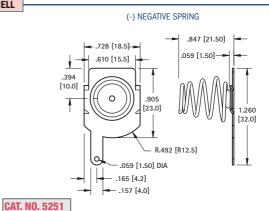

Plate: .020 (.51) Steel, Nickel Plate Spring: Spring Steel, Nickel Plate

Refer to page 35 for Battery Contact Layout & Mounting Details

**DUAL CONTACT** 

.098 [2.5] DIA "D" CELL

CAT. NO. 5250

**DUAL CONTACT** 