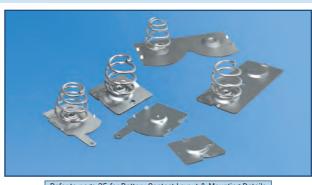

- Economical and reliable contacts are ideal for molded cases with self contained battery compartments
- "Solder tab" design for either wire lead or PC mounting
- Unique spring contacts adjust to variations in battery lengths
- Reliable spring contacts assure low contact resistance and a dependable connection
- Space saving, economical, excellent mechanical construction

Plate: .020 (.51) Steel, Nickel Plate Spring: Spring Steel, Nickel Plate

Refer to page 35 for Battery Contact Layout & Mounting Details

**DUAL CONTACT** 

.098 [2.5] DIA "D" CELL

CAT. NO. 5250

**DUAL CONTACT** 