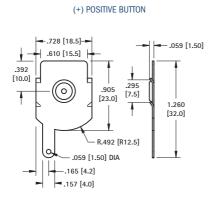

Plate: .020 (.51) Steel, Nickel Plate Spring: Spring Steel, Nickel Plate

Refer to page 35 for Battery Contact Layout & Mounting Details

**DUAL CONTACT** 

.098 [2.5] DIA "D" CELL

CAT. NO. 5250

**DUAL CONTACT** 