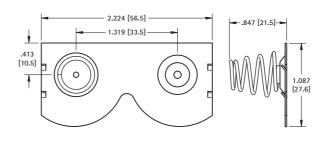

Plate: .020 (.51) Steel, Nickel Plate Spring: Spring Steel, Nickel Plate

Refer to page 35 for Battery Contact Layout & Mounting Details

**DUAL CONTACT** 

.098 [2.5] DIA "D" CELL

CAT. NO. 5250

**DUAL CONTACT** 

CAT. NO. 5253 Left

CAT. NO. 5252 Right (Shown)

Tel (718) 956-8900 • Fax (718) 956-9040